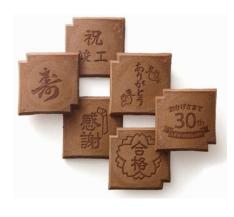

# クラブオリジナル瓦せんべい焼き印作成のご案内

希望のデザインを焼き印にしてオリジナルの瓦せんべいを作ることができます。

- ・焼き印製作費 25,000 円(税抜・データ調整費含む)
- ・焼印最大サイズ 5cm×5cm まで
- ・焼き印の制作は20~30日間程度かかります
- ・焼き印の使用は300枚以上の発注から承ります
- ・一度焼き印を作ると何度でも使用可能です

<クラブオリジナル瓦せんべい制作例>