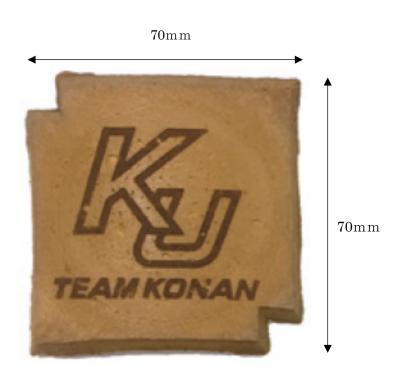

# TEAM KONAN ロゴマーク入り瓦せんべいのご案内

摂津会において TEAM KONAN ロゴマークの瓦せんべい焼き印を制作いたしました。 摂津会加盟団体は、ご自由にこの焼き印をお使いいただいて、瓦せんべいを作成していただくことが可能です。 周年行事等にご活用ください。

原寸大

## <価格表> ※税込価格です

小瓦せんべい(約7cm 角)